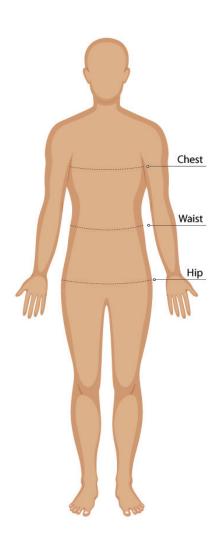

#### **SIZE GUIDE**

## **BODY MEASUREMENT TIPS**

- When measuring yourself keep the tape firm but not tight
- Measure over undergarments for more accurate measurements
- If you don't have a measuring tape, use a piece of string and measure it using a ruler

### **CHEST**

Measure around the fullest part of your chest. This is the key measurement for shirts/blouses & dresses. Make sure the measuring tape sits horizontally across your body.

## WAIST

Measure around the natural waistline which is the narrowest part of your waist. This is an important measurement for trousers/pants/shorts & skirts

## HIP

Measure around the fullest part of the hips

- Our Size Charts are in Finished Garment Measurements.
- Size Charts are located on each indivual garment on the website, under the SIZE CHART tab.
- To determine the size you need to ADD to your Body Measurements, apply the following:
- BLAZERS, DRESSES, TUNICS, SHIRTS, BLOUSES, POLOS and other upper body garments ADD 10 - 12 cm
- TROUSERS, SHORTS, SKIRTS & TUNICS ADD 5 8 cm in the waist. These garments are often adjustable in the waist to allow for extra growth.
- A good way to check is to measure & compare a similar garment that is a comfortable fit.